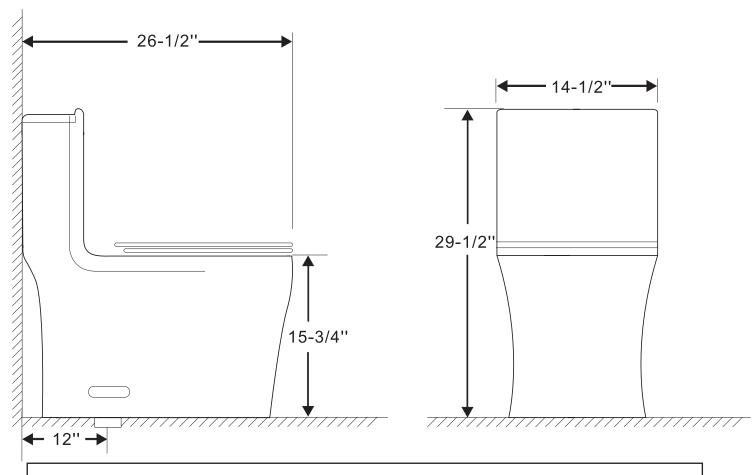

# **DIMENSIONS/TECHNICAL DATA**

**ATTENTION!** Dimensions may vary by up to 3/8". It is highly recommended to pull all dimensions of actual model for installation and measuring purposes.