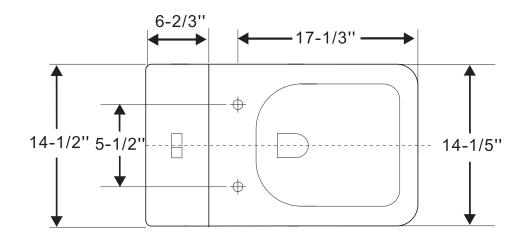

# **DIMENSIONS/TECHNICAL DATA**

**ATTENTION!** Dimensions may vary by up to 3/8". It is highly recommended to pull all dimensions of actual model for installation and measuring purposes.